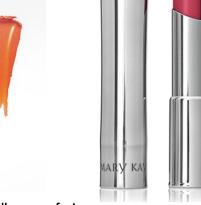

#### Seminar2014

Sheila Smith

Jessica Ervin

Gloria Snapp

Felecia Haley

Stacy Ervin

- •Instantly drenches lips in moisture and locks it in for endless comfort.
- •Infused with advanced skin care ingredients, the formula smooths the appearance of fine lines and helps lips look fuller.
  - •Just a push of the clear, click-button top releases pure, radiant color from its ultrastylish case.

#### Lips feel moisturized all day!

That's what three out of four women experienced\* after trying Mary Kay® True Dimensions™ Lipstick. Imagine how invitingly kissable your lips can be with results like these:

| 92% | said it feels soothing, moisturizing and comforting on  |
|-----|---------------------------------------------------------|
| 85% | agreed it replenishes and conditions lips, leaving them |
| 87% | said lips look smoother and feel supple.                |
| 76% | said lips appear younger, voluptuous and line-free.     |

#### What Women Are Saying

- "It makes my lips feel soft and moisturized all day. Color and moisture the best of both worlds!" Queen B., Atlanta, GA
- "My lips look and feel softer after each and every use!" Laticia C., Redwood City, CA
- "I really like this lipstick. The color stayed on for hours. I would definitely purchase this." Beth Z., Coral Springs, FL

#### **Application Tips & Tricks**

- To help your lipstick last longer, use *Mary Kay*® Lip Liner and pencil all over lips. Then apply lipstick over it.
- You should blot lips after applying lipstick. It will help set the color and remove any excess.
- Use finger to pat lipstick on lips for a sheer, subtle, just-stained look.