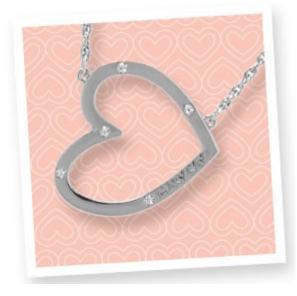

# Discover success and earn the Follow Your Heart necklace!

June 1-30, 2014

The **Follow Your Heart** pendant necklace serves as a token of appreciation from our heart to yours for being a fearless role model and leader. It can be yours when you **place a single \$400 or more Section 1 wholesale order in June 2014!\*** 

This stunning platinum-tone necklace, which hangs on a delicate 17-inch chain, features a unique, heart-shaped pendant adorned with five scintillating stones as well as the *Mary Kay*<sup>®</sup> logo. When you qualify, the necklace will be shipped with your qualifying order.