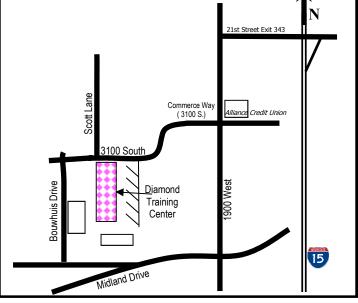

| Diamond Training Center                                                                                                                                                                                                                                                        |
|--------------------------------------------------------------------------------------------------------------------------------------------------------------------------------------------------------------------------------------------------------------------------------|
| Date:<br>Time:<br>Address: 2017 Commerce Way, Ogden                                                                                                                                                                                                                            |
| From I-15 - Take Exit 343 (21st street) and turn left toward<br>1900 W. Turn left onto 1900 W. Southbound. Continue south<br>on 1900 W to 3100 South. Turn right onto 3100 S.<br>(Commerce Way) Follow the road to 2017 W. The building is<br>on the South side of the street. |