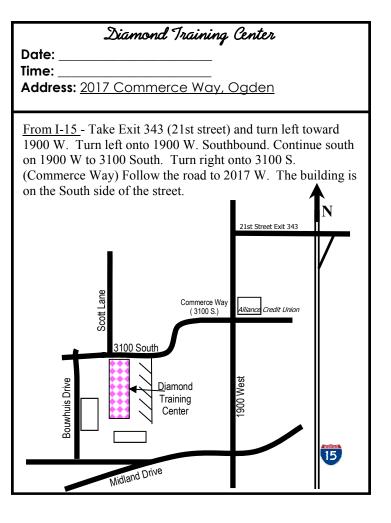

## Diamond Training Center

Date: \_\_\_\_ Time: \_\_\_\_

Address: 2017 Commerce Way, Ogden

<u>From I-15</u> - Take Exit 343 (21st street) and turn left toward 1900 W. Turn left onto 1900 W. Southbound. Continue south on 1900 W to 3100 South. Turn right onto 3100 S. (Commerce Way) Follow the road to 2017 W. The building is on the South side of the street.