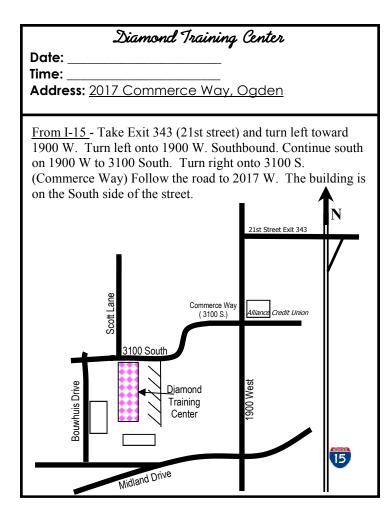

| Diamond Training Center                                                                                                                                                                                                                                                        |
|--------------------------------------------------------------------------------------------------------------------------------------------------------------------------------------------------------------------------------------------------------------------------------|
| Date:<br>Time:<br>Address: 2017 Commerce Way, Ogden                                                                                                                                                                                                                            |
| From I-15 - Take Exit 343 (21st street) and turn left toward<br>1900 W. Turn left onto 1900 W. Southbound. Continue south<br>on 1900 W to 3100 South. Turn right onto 3100 S.<br>(Commerce Way) Follow the road to 2017 W. The building is<br>on the South side of the street. |