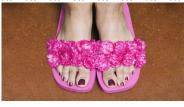

#### Sandals and Sundaes

\$10.17

Here is a selling idea for you to try. How about doing a Pedi Party and you could call it Sandals and Sundaes! You will need a plastic tub (go to the dollar store) and a towel for each guest.

While they are soaking you can run through the skin care just be going around and squirting product in their hand. Or do the cleansing step at the table then move to the foot soak and while soaking they can experience the Even Complexion Mask. Soak feet for 10–15 minutes while the mask sets. Hand them a warm, wet facial cloth to remove mask. While they sit and soak you can go thru the flip chart explaining the Day and Night Solution etc. Do not use the microdermabrasion on the face when doing the mask! Add in a Cutest Sandal Contest and everyone can model theirs after their feet are done! Just finish up at the table with some bronzer, eye color, and lip gloss or lip balm and their faces are done!

Now for the fun part—ask each guest to bring a sundae topping. The hostess provides the ice cream! How easy Is that? This will encourage guest not to bail at the last minute because everyone else will be missing out on her topping if she doesn't show up. Have fun promoting your Sandals and Sundaes party today.