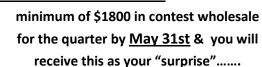

| BY:     | Whsl in          | Earn                      |  |
|---------|------------------|---------------------------|--|
| Apr15   | \$ 600           | PINK STAR Charm!          |  |
| Apr 30  | \$ 900           | Surprise!                 |  |
| May15   | \$1200           | PINK STAR Charm!          |  |
| May 31  | \$1500           | Surprise 🕌                |  |
| June 15 | \$1800+<br>STAR! | STAR LEVEL<br>STAR Charm! |  |
| 1       | Ī                |                           |  |